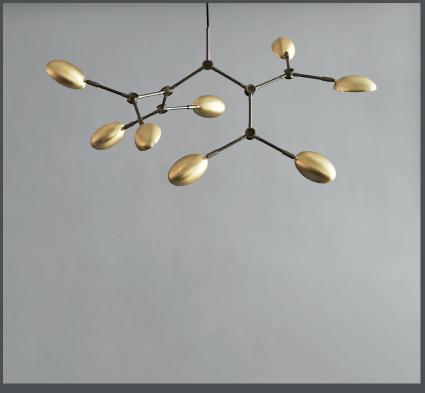

## **DROP CHANDELIER MINI**

You almost feel the movement of the Drop Chandelier. As a free-flowing sculpture, it takes in the space and insists on a life of its own.

While The Drop Chandelier collection honors modernist lamp designs of the 1950s, it also celebrates an experimental, innovative approach with its gently curving shades and 14 flexible and functional adjustable arms - creating countless options, variations, and angles.

The beautifully crafted oxidized and plated, metal body is subsequently hand brushed and the lamp brightens up the room elegantly with a warm, pleasant light.

Designed by Kristian Sofus Hansen & Tommy Hyldahl.