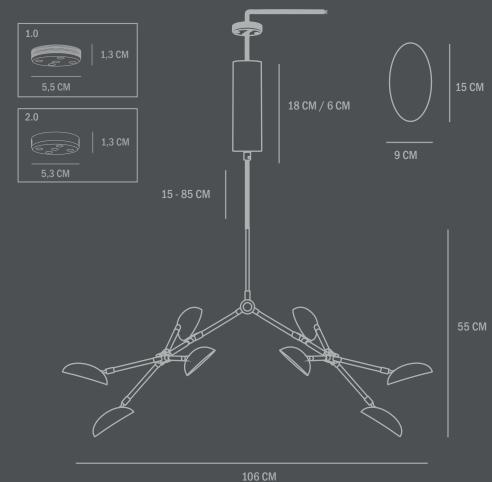

200 CM

Designer / Year of design: Kristian Sofus Hansen & Tommy Hyldahl, 2017

finish. Pipes & attachment parts is made of 100% oxidized brass and brushed afterwords: Brass Oxidized

Fabric covered cable (diveded in two): Cable 1. from 15 to 85 CM / Cable 2. 200 CM

Packaging: Dimensions: L90 / W91 / H22 CM Total weight incl. product: 6,3 Kgs Number of parcels: 1 Material: Brown cardboard

Pygmy - Matt Porcelain - E14 IP rating: 20 Max Watt: 48

Please note this chandelier is not dimmable.